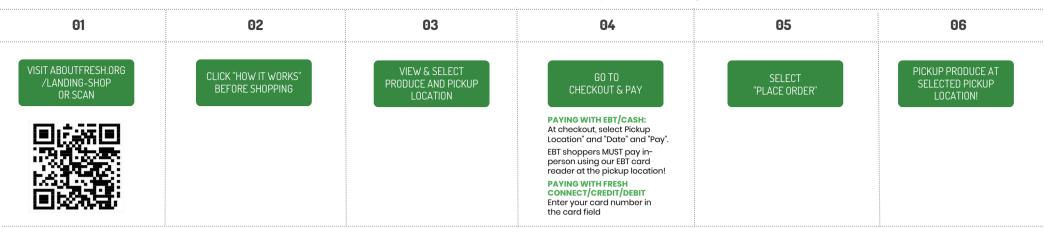

## HOW TO PRE-ORDER FRESH TRUCK ONLINE

Questions: (617) 798-0589 | onlineorders@freshtruck.org

www.freshtruck.org/landing-shop

Pre-order Online