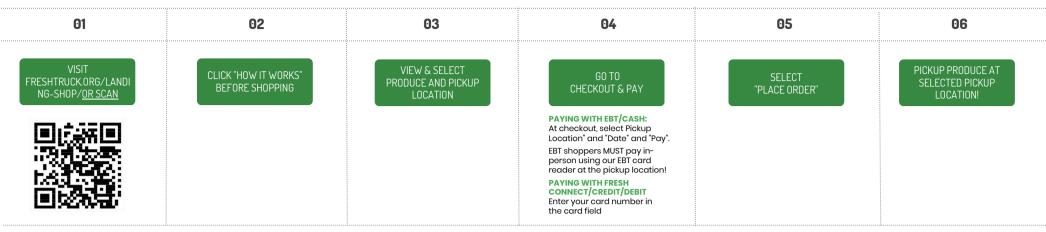

## HOW TO PRE-ORDER FRESH TRUCK ONLINE

Questions: (617) 798-0589 | onlineorders@freshtruck.org

Pre-order Online
www.freshtruck.org/landing-shop